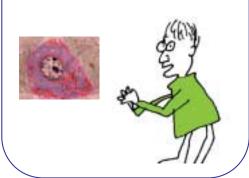

For example, dogs are made of cells and ...

Do you think you can see cells with your eyes? No. Cells are so tiny that you cannot see them with naked eyes.

You have to use a microscope to see cells.

As you can see, cells are not exactly the same in their shapes and structure.

But they are remarkably similar, as in these drawings.

There is one more thing you have to remember about cells.

New cells are produced from existing cells.

it's because your bone cells are making more bone cells, and ...