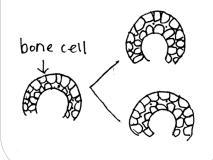

But they are remarkably similar, as in these drawings.

There is one more thing you have to remember about cells.

New cells are produced from existing cells.

it's because your bone cells are making more bone cells, and ...