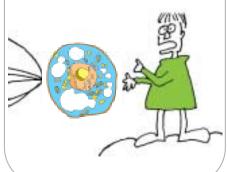

For example, dogs are made of cells and ...

Do you think you can see cells with your eyes? No. Cells are so tiny that you cannot see them with naked eyes.

You have to use a microscope to see cells.

As you can see, cells are not exactly the same in their shapes and structure.

But they are remarkably similar, as in these drawings.

There is one more thing you have to remember about cells.

New cells are produced from existing cells.

it's because your bone cells are making more bone cells, and ...

Line drawing of a cell

Real image of a cell

- Fill in the blank.
  \_\_\_\_\_, which are very tiny, make up all living things.
- Answer yes or no.
  Is this spider made up of cells?