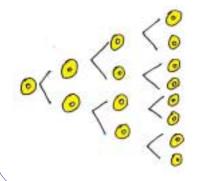

For example, dogs are made of cells and ...

Do you think you can see cells with your eyes? No. Cells are so tiny that you cannot see them with naked eyes.

You have to use a microscope to see cells.

As you can see, cells are not exactly the same in their shapes and structure.

But they are remarkably similar, as in these drawings.

There is one more thing you have to remember about cells.

New cells are produced from existing cells.

it's because your bone cells are making more bone cells, and ...