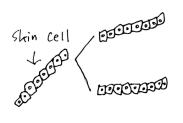

But they are remarkably similar, as in these drawings.

There is one more thing you have to remember about cells.

New cells are produced from existing cells.

it's because your bone cells are making more bone cells, and ...

... your skin cells are making more skin cells.

Can you understand? Ok. Now, I am going to ask you some questions.

Read what I've said once again and ...

... read "Things to Remember!" in the next page and then complete practices.