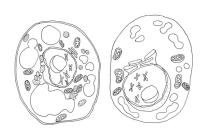

But they are remarkably similar, as in these drawings.

There is one more thing you have to remember about cells.

New cells are produced from existing cells.

it's because your bone cells are making more bone cells, and ...

Line drawing of a cell

Real image of a cell

- Fill in the blank.
  \_\_\_\_\_, which are very tiny, make up all living things.
- Answer yes or no.
  Is this spider made up of cells?