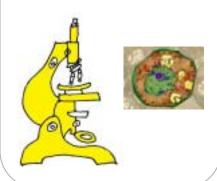

For example, dogs are made of cells and ...

Do you think you can see cells with your eyes? No. Cells are so tiny that you cannot see them with naked eyes.

You have to use a microscope to see cells.

As you can see, cells are not exactly the same in their shapes and structure.