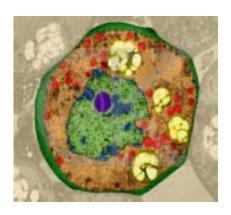

For example, dogs are made of cells and ...

Do you think you can see cells with your eyes? No. Cells are so tiny that you cannot see them with naked eyes.

You have to use a microscope to see cells.

As you can see, cells are not exactly the same in their shapes and structure.

But they are remarkably similar, as in these drawings.

There is one more thing you have to remember about cells.

New cells are produced from existing cells.

it's because your bone cells are making more bone cells, and ...

Line drawing of a cell

Real image of a cell

- Fill in the blank.
  \_\_\_\_\_, which are very tiny, make up all living things.
- Answer yes or no.
  Is this spider made up of cells?