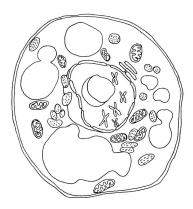

For example, dogs are made of cells and ...

Do you think you can see cells with your eyes? No. Cells are so tiny that you cannot see them with naked eyes.

You have to use a microscope to see cells.

As you can see, cells are not exactly the same in their shapes and structure.

But they are remarkably similar, as in these drawings.

There is one more thing you have to remember about cells.

New cells are produced from existing cells.

it's because your bone cells are making more bone cells, and ...

Line drawing of a cell

Real image of a cell

- Fill in the blank.
  \_\_\_\_\_, which are very tiny, make up all living things.
- Answer yes or no.
  Is this spider made up of cells?